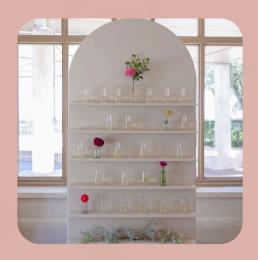

Contact your venue manager to secure these items for your event.

WHITE WOODEN
CEREMONY COLUMNS
(2 LARGE, 2 SMALL)

**\$50 EACH** 

**CHAMPAGNE WALL** 

\$250 EACH

21' X 21' BLACK AND WHITE CHECKERED DANCE FLOOR