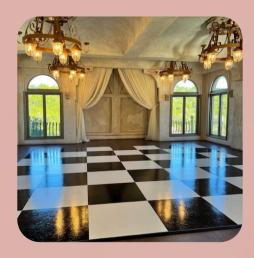

Contact your venue manager to secure these items for your event.

WHITE WOODEN
CEREMONY COLUMNS
(2 LARGE, 2 SMALL)

**\$50 EACH** 

**CHAMPAGNE WALL** 

\$250 EACH

21' X 21' BLACK AND WHITE CHECKERED DANCE FLOOR

\$1,200

\*8.25% tax will be added to all rental invoices\*

Contact your venue manager to secure these items for your event.