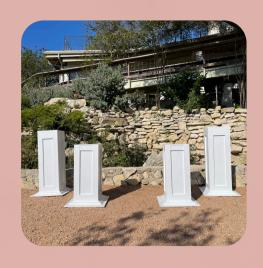

Contact your venue manager to secure these items for your event.

WHITE WOODEN
CEREMONY COLUMNS
(2 LARGE, 2 SMALL)

**\$50 EACH** 

**CHAMPAGNE WALL** 

\$250 EACH

21' X 21' BLACK AND WHITE CHECKERED DANCE FLOOR